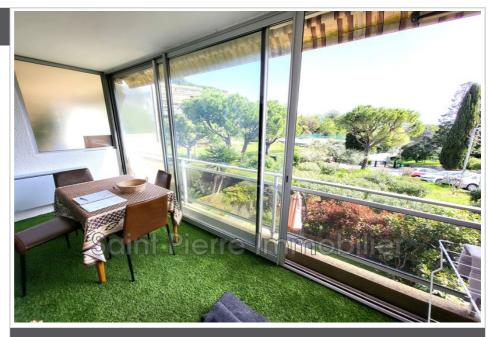

## Apartment 10823 Villeneuve-Loubet

Les Ginestières, near Amadeus, beautiful two-room apartment of 51.60m² in a residence in a large park with swimming pool and tennis court, including: a large living room of 25 m² with marble flooring, opening onto an enclosed terrace of 9.75 m², which can be reopened, facing south, a bedroom with private shower room, an independent kitchen and a guest toilet. The apartment comes with an outdoor parking space and a cellar.